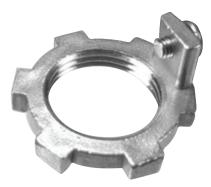

## **STAINLESS STEEL GROUNDING LOCKNUTS**

## **Applications:**

Used to connect threaded conduit or connector to a threadless opening in a box, enclosure, or fitting. Provides a secure connection for grounding applications. This heavy-duty grounding locknut is manufactured in type 316 stainless for superior strength and corrosion resistance.