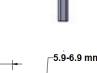

| Part Number | Trade Size<br>(in) | A<br>(in) | B<br>(in) | C<br>(in) | D<br>(in) | Weight<br>per each<br>(lb) |
|-------------|--------------------|-----------|-----------|-----------|-----------|----------------------------|
| S60500LNWG  | 1/2                | 1.250     | .250      | .140      | .251      | 0.02                       |
| S60700LNWG  | 3/4                | 1.610     | .316      | .221      | .495      | 0.08                       |
| S61000LNWG  | 1                  | 1.870     | .387      | .260      | .500      | 0.10                       |
| S61200LNWG  | 11⁄4               | 2.280     | .390      | .260      | .500      | 0.12                       |
| S61500LNWG  | 11⁄2               | 2.570     | .445      | .270      | .500      | 0.16                       |
| S62000LNWG  | 2                  | 3.100     | .612      | .280      | .505      | 0.22                       |
| S62500LNWG  | 21⁄2               | 3.630     | .654      | .375      | .625      | 0.36                       |
| S63000LNWG  | 3                  | 4.320     | .690      | .375      | .625      | 0.46                       |
| S64000LNWG  | 4                  | 5.380     | .765      | .440      | .630      | 0.66                       |