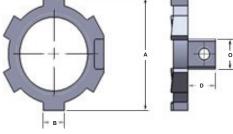

All dimensions are for informational purposes only \*Tolerances +/- 5%

| Part Number | Trade Size<br>(in) | A<br>(in) | B<br>(in) | C<br>(in) | D<br>(in) | Weight<br>per each<br>(lb) |
|-------------|--------------------|-----------|-----------|-----------|-----------|----------------------------|
| S60500LNWG  | 1/2                | 1.250     | .250      | .140      | .251      | 0.02                       |
| S60700LNWG  | 3/4                | 1.610     | .316      | .221      | .495      | 0.08                       |
| S61000LNWG  | 1                  | 1.870     | .387      | .260      | .500      | 0.10                       |
| S61200LNWG  | 11⁄4               | 2.280     | .390      | .260      | .500      | 0.12                       |
| S61500LNWG  | 11⁄2               | 2.570     | .445      | .270      | .500      | 0.16                       |
| S62000LNWG  | 2                  | 3.100     | .612      | .280      | .505      | 0.22                       |
| S62500LNWG  | 21⁄2               | 3.630     | .654      | .375      | .625      | 0.36                       |
| S63000LNWG  | 3                  | 4.320     | .690      | .375      | .625      | 0.46                       |
| S64000LNWG  | 4                  | 5.380     | .765      | .440      | .630      | 0.66                       |