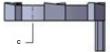

| Part Number | Trade Size<br>(in) | A<br>(in) | B<br>(in) | C<br>(in) | D<br>(in) | Weight<br>per each<br>(lb) |
|-------------|--------------------|-----------|-----------|-----------|-----------|----------------------------|
| S60500LNWG  | 1/2                | 1.250     | .250      | .140      | .251      | 0.02                       |
| S60700LNWG  | 3/4                | 1.610     | .316      | .221      | .495      | 0.08                       |
| S61000LNWG  | 1                  | 1.870     | .387      | .260      | .500      | 0.10                       |
| S61200LNWG  | 11⁄4               | 2.280     | .390      | .260      | .500      | 0.12                       |
| S61500LNWG  | 11⁄2               | 2.570     | .445      | .270      | .500      | 0.16                       |
| S62000LNWG  | 2                  | 3.100     | .612      | .280      | .505      | 0.22                       |
| S62500LNWG  | 21⁄2               | 3.630     | .654      | .375      | .625      | 0.36                       |
| S63000LNWG  | 3                  | 4.320     | .690      | .375      | .625      | 0.46                       |
| S64000LNWG  | 4                  | 5.380     | .765      | .440      | .630      | 0.66                       |