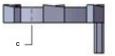

All dimensions are for informational purposes only \*Tolerances +/- 5%

| Part Number | Trade Size<br>(in) | A<br>(in) | B<br>(in) | C<br>(in) | D<br>(in) | Weight<br>per each<br>(lb) |
|-------------|--------------------|-----------|-----------|-----------|-----------|----------------------------|
| S60500LNWG  | 1/2                | 1.250     | .250      | .140      | .251      | 0.02                       |
| S60700LNWG  | 3/4                | 1.610     | .316      | .221      | .495      | 0.08                       |
| S61000LNWG  | 1                  | 1.870     | .387      | .260      | .500      | 0.10                       |
| S61200LNWG  | 11⁄4               | 2.280     | .390      | .260      | .500      | 0.12                       |
| S61500LNWG  | 11⁄2               | 2.570     | .445      | .270      | .500      | 0.16                       |
| S62000LNWG  | 2                  | 3.100     | .612      | .280      | .505      | 0.22                       |
| S62500LNWG  | 21⁄2               | 3.630     | .654      | .375      | .625      | 0.36                       |
| S63000LNWG  | 3                  | 4.320     | .690      | .375      | .625      | 0.46                       |
| S64000LNWG  | 4                  | 5.380     | .765      | .440      | .630      | 0.66                       |