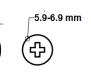

| Part Number | Trade Size<br>(in) | A<br>(in) | B<br>(in) | C<br>(in) | D<br>(in) | Weight<br>per each<br>(lb) |
|-------------|--------------------|-----------|-----------|-----------|-----------|----------------------------|
| S60500LNWG  | 1/2                | 1.250     | .250      | .140      | .251      | 0.02                       |
| S60700LNWG  | 3/4                | 1.610     | .316      | .221      | .495      | 0.08                       |
| S61000LNWG  | 1                  | 1.870     | .387      | .260      | .500      | 0.10                       |
| S61200LNWG  | 11⁄4               | 2.280     | .390      | .260      | .500      | 0.12                       |
| S61500LNWG  | 11⁄2               | 2.570     | .445      | .270      | .500      | 0.16                       |
| S62000LNWG  | 2                  | 3.100     | .612      | .280      | .505      | 0.22                       |
| S62500LNWG  | 21⁄2               | 3.630     | .654      | .375      | .625      | 0.36                       |
| S63000LNWG  | 3                  | 4.320     | .690      | .375      | .625      | 0.46                       |
| S64000LNWG  | 4                  | 5.380     | .765      | .440      | .630      | 0.66                       |