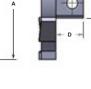

All dimensions are for informational purposes only \*Tolerances +/- 5%

| Part Number | Trade Size<br>(in) | A<br>(in) | B<br>(in) | C<br>(in) | D<br>(in) | Weight<br>per each<br>(lb) |
|-------------|--------------------|-----------|-----------|-----------|-----------|----------------------------|
| S60500LNWG  | 1/2                | 1.250     | .250      | .140      | .251      | 0.02                       |
| S60700LNWG  | 3/4                | 1.610     | .316      | .221      | .495      | 0.08                       |
| S61000LNWG  | 1                  | 1.870     | .387      | .260      | .500      | 0.10                       |
| S61200LNWG  | 11⁄4               | 2.280     | .390      | .260      | .500      | 0.12                       |
| S61500LNWG  | 11⁄2               | 2.570     | .445      | .270      | .500      | 0.16                       |
| S62000LNWG  | 2                  | 3.100     | .612      | .280      | .505      | 0.22                       |
| S62500LNWG  | 21⁄2               | 3.630     | .654      | .375      | .625      | 0.36                       |
| S63000LNWG  | 3                  | 4.320     | .690      | .375      | .625      | 0.46                       |
| S64000LNWG  | 4                  | 5.380     | .765      | .440      | .630      | 0.66                       |