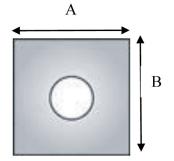

| Part Number | Dimensions (in) |       |       |                 |           | Weight (ea.) |
|-------------|-----------------|-------|-------|-----------------|-----------|--------------|
|             | Size            | A     | В     | Inside Diameter | Thickness | per lbs.     |
| S60200SW00  | 1/4             | 1.600 | 1.600 | 0.250           | 0.250     | 0.13         |
| S60300SW00  | 3/8             | 1.600 | 1.600 | 0.375           | 0.250     | 0.16         |
| S60500SW00  | 1∕2             | 1.600 | 1.600 | 0.500           | 0.250     | 0.15         |
| S60600SW00  | 5/8             | 1.600 | 1.600 | 0.625           | 0.250     | 0.14         |