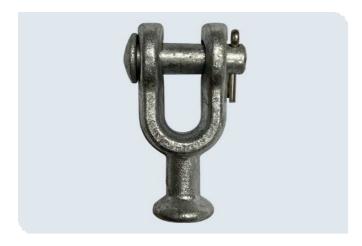

## **BALL CLEVIS - U FITTING**

## **KEY FEATURES**

- High quality, galvanised clevis
- Removable straight pin

The CSB09095 is a galvanised standard U-ball clevis with a removable straight pin. The pin is held in place in the clevis body with a standard cotter pin.

| Slingco Part No. | Description             | SWL (lb) | SWL (kg) |
|------------------|-------------------------|----------|----------|
| CSB09095         | Ball Clevis - U Fitting | 2,000    | 907      |