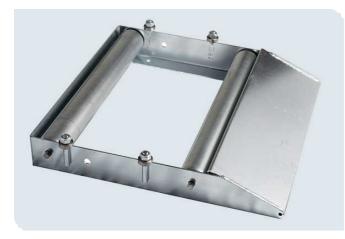

## CABLE DRUM ROTATOR

## **KEY FEATURES**

- Pressed steel construction
- Ideal for where space is limited.
- 2.36 in diameter zinc plated rollers
- Sealed roller bearings fitted
- Spring loaded shafts for easy replacement/adjustment
- 🛃 Capacity 440 lb
- Max / min drum size 31.5 / 11.8 in
- 🔽 Drum Width 17.72 mm
- Zinc plated finish
- Weight: 23.15 lb

This is a compact light weight Cable Drum Rotator. Drums are simply rolled up the ramp on to the adjustable rollers to allow it to spin freely.

| Slingco Part No. | Base Footprint (mm) | Height (mm) | Max Capacity (kg) |  |
|------------------|---------------------|-------------|-------------------|--|
| ZGP8267          | 500 x 525           | 120         | 200               |  |
| Slingco Part No. | Base Footprint (in) | Height (in) | Max Capacity (Ib) |  |
| ZGP8267          | 19.68 x 20.66       | 4.72        | 440               |  |