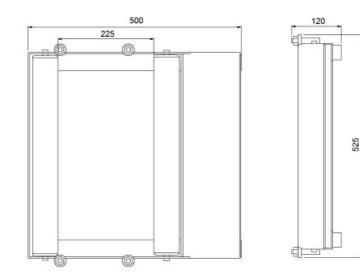

This is a compact light weight Cable Drum Rotator. Drums are simply rolled up the ramp on to the adjustable rollers to allow it to spin freely.

| Slingco Part No. | Base Footprint (mm) | Height (mm) | Max Capacity (kg) |  |
|------------------|---------------------|-------------|-------------------|--|
| ZGP8267          | 500 x 525           | 120         | 200               |  |
| Slingco Part No. | Base Footprint (in) | Height (in) | Max Capacity (Ib) |  |
| ZGP8267          | 19.68 x 20.66       | 4.72        | 440               |  |

## Dimensions

The figures shown are indicative only. Fully dimensioned data-sheets are available on request. Nominal figures/actuals are as per data-sheet with tolerances of +/-5%. Please contact us if you have any questions.