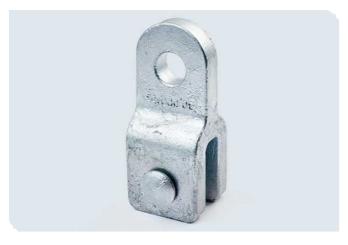

## **CLEVIS ASSEMBLIES**

## **KEY FEATURES**

- C45 Cast Steel
- Hot dipped galvanized plating
- Complete with clevis cotter pin
- Load Ratings to 50,000 lbs.

Slingco Clevis Assemblies are designed to provide the attachment points required for your application. They are cast in steel and galvanized to protect against the elements and to provide long life use. Different clevis designs are available to connect to suspension clamps, hold down weights and stringing blocks. Plus versions are available with different load ratings to ensure a consistent match to the product being supported. Call for assistance in selecting the proper clevis assembly for your needs. Available options include clevis fittings for 7" distribution blocks in U, Y and hook styles.