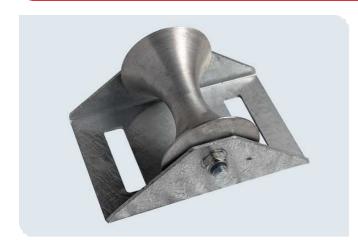

## **KEY FEATURES**

- Heavy duty folded frame straight line roller
- Sealed roller bearing and 20mm shaft
- Galvanised finish
- Weight: 7Kg

The diablo is machined with a 107mm radius giving a maximum capacity of 214mm diameter.