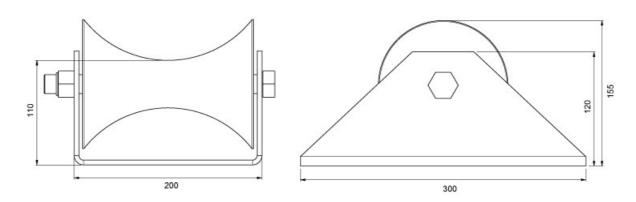

| Height (mm) |
|-------------|
| 155         |
|             |
| Height (in) |
| 6.1         |
|             |

| Slingco Part No. | Base Footprint (in) | Base Footprint (mm) | Height (in) | Height (mm) |
|------------------|---------------------|---------------------|-------------|-------------|
| ZGP8268          | 11.81 x 7.87        | 300 x 200           | 6.1         | 155         |

The figures shown are indicative only. Fully dimensioned data-sheets are available on request. Nominal figures/actuals are as per data-sheet with tolerances of +/-5%. Please contact us if you have any questions.