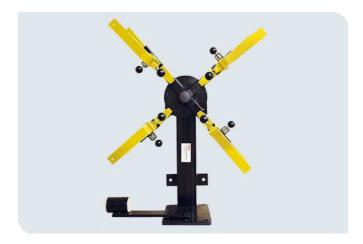

## TRIPLEX DISPENSER

## **KEY FEATURES**

- Adjustable Break Tension
- Variable arm settings to match coil sizes

The Slingco Triplex dispenser is designed to be permanently mounted for the efficient dispensing of triplex. Slingco's triplex dispenser is designed to keep linemen safe while saving time and effort.

Constructed of high strength steel coated in a durable black finish allows the unit to endure the harsh outdoor environments. The high load sealed ball bearing keeps operation and rotation smooth.

Easily adjust break tension with a 3/4" wrench. Simple pull knob operation for loading of triplex coils.

Wire guide allows easy payout and rewinding of triplex.