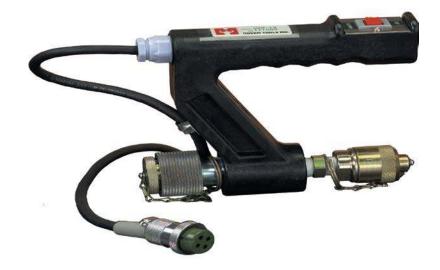

## **Features**

- For Use with All Electrical and Battery Operated Single Acting Pumps
- Allows Operator One Hand Control at the Tool Head
- 10 Foot Cord

The **URH-14** remote control handle is for use with the R-14EF, R-14EA and REC-P1 pumps. It is equipped with a standard 3/8" high pressure coupler that can be easily matched to your existing tool head. A 10 foot, three wire control cable can be hooked directly to the R-14EF or hard wired to any pump that has similar remote control features. The URH-14 weighs only three pounds and is made of tough, durable, molded plastic with a double insulated on/off switch.